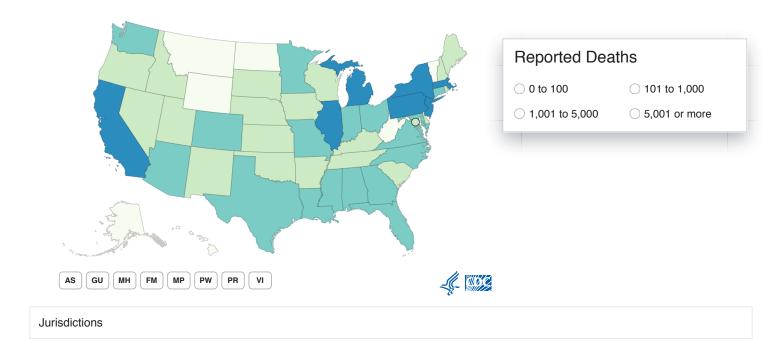

### Deaths by Jurisdiction

This map shows COVID-19 cases reported by U.S. states, the District of Columbia, New York City, and other U.S.-affiliated jurisdictions. Hover over the maps to see the number of deaths reported in each jurisdiction. To go to a jurisdiction's health department website, click on the jurisdiction on the map.

Add U.S. Map to Your Website