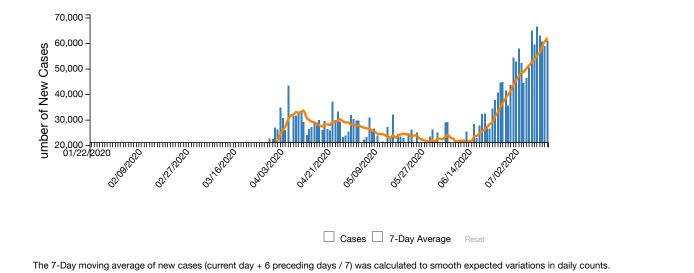

### New Cases by Day

View Data

The following chart shows the number of new COVID-19 cases reported each day in the U.S. since the beginning of the outbreak. Hover over the bars to see the number of new cases by day.