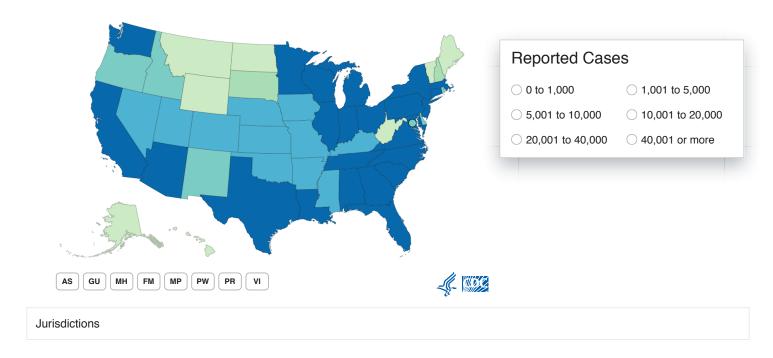

### Cases by Jurisdiction

This map shows COVID-19 cases reported by U.S. states, the District of Columbia, New York City, and other U.S.-affiliated jurisdictions. Hover over the maps to see the number of cases reported in each jurisdiction. To go to a jurisdiction's health department website, click on the jurisdiction on the map.

Add U.S. Map to Your Website